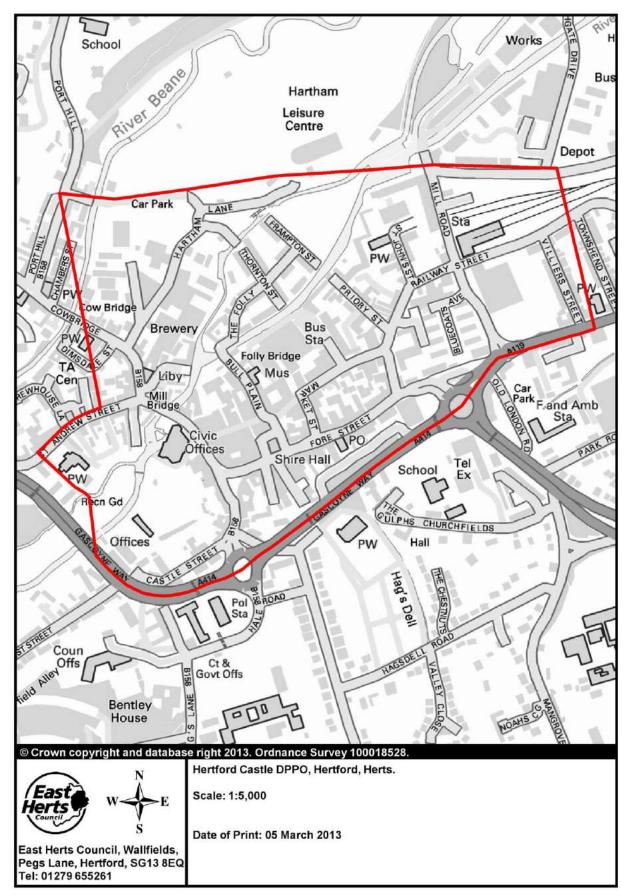

Any person who, without reasonable excuse, fails to surrender any alcohol in their possession when asked to do so by an authorised officer commits an offence.

The designated area is the land contained within the proposed area and as shown in the associated plans detailed in Schedule 2.

The test will be the view of a person of reasonable fairness.

The designated area is the land contained within the proposed area and as shown in the associated plans detailed in Schedule 2.