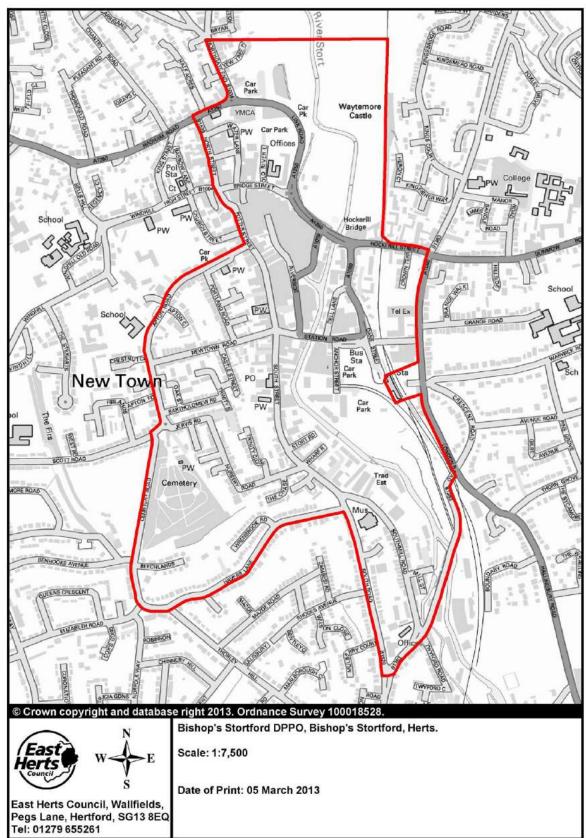

Any person who, without reasonable excuse, fails to surrender any alcohol in their possession when asked to do so by an authorised officer commits an offence.

The designated area is the land contained within the proposed area and as shown in the associated plans detailed in Schedule 2.

The test will be the view of a person of reasonable fairness.

The designated area is the land contained within the proposed area and as shown in the associated plans detailed in Schedule 2.