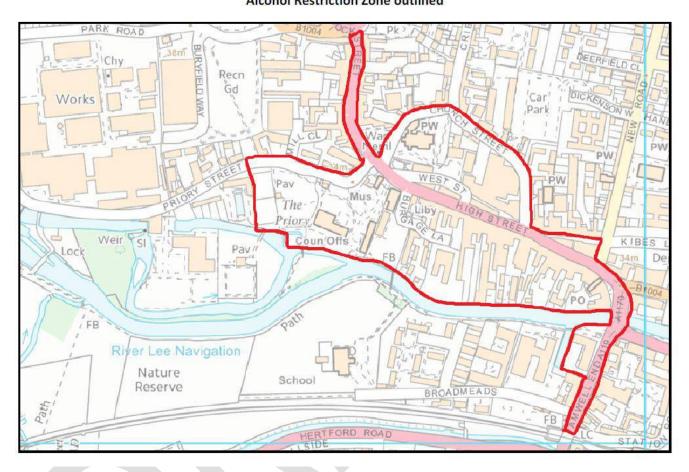

Any person who, without reasonable excuse, fails to surrender any alcohol in their possession when asked to do so by an authorised officer commits an offence.

The designated area is the land contained within the proposed area and as shown in the associated plans detailed in Schedule 2.

The test will be the view of a person of reasonable fairness.

The designated area is the land contained within the proposed area and as shown in the associated plans detailed in Schedule 2.