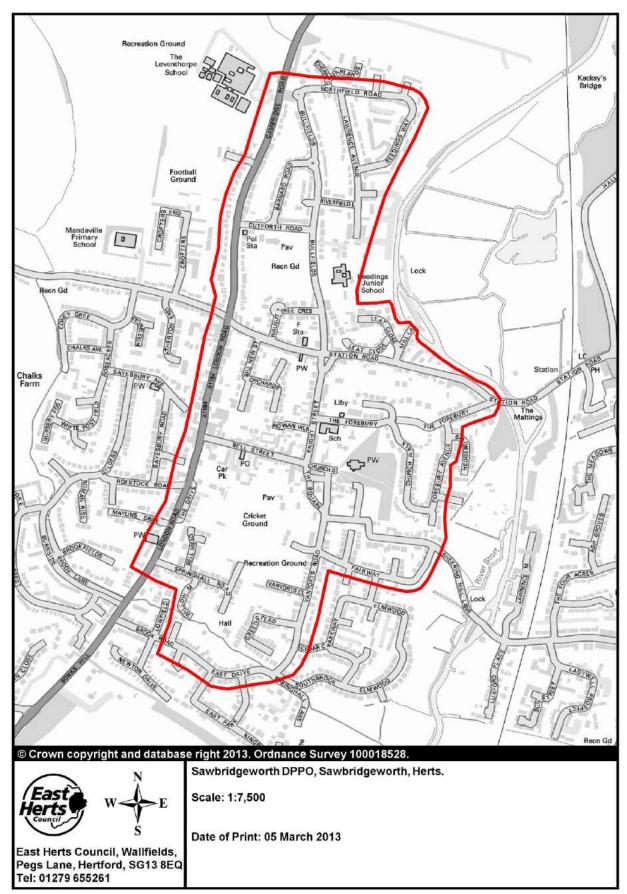

Any person who, without reasonable excuse, fails to surrender any alcohol in their possession when asked to do so by an authorised officer commits an offence.

The designated area is the land contained within the proposed area and as shown in the associated plans detailed in Schedule 2.

The test will be the view of a person of reasonable fairness.

The designated area is the land contained within the proposed area and as shown in the associated plans detailed in Schedule 2.