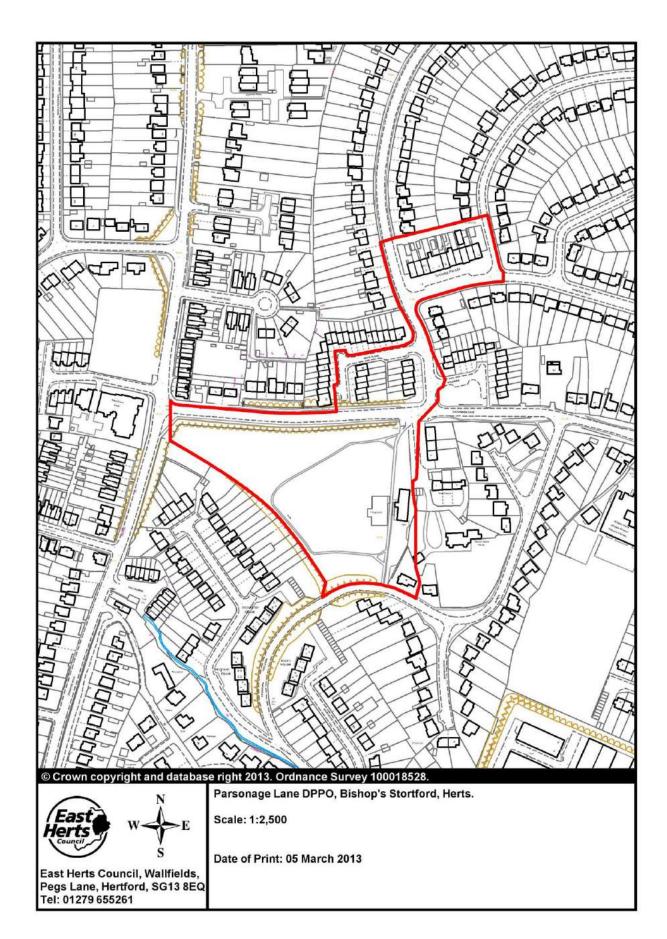

Any person who, without reasonable excuse, fails to surrender any alcohol in their possession when asked to do so by an authorised officer commits an offence.

The designated area is the land contained within the proposed area and as shown in the associated plans detailed in Schedule 2.

The test will be the view of a person of reasonable fairness.

The designated area is the land contained within the proposed area and as shown in the associated plans detailed in Schedule 2.