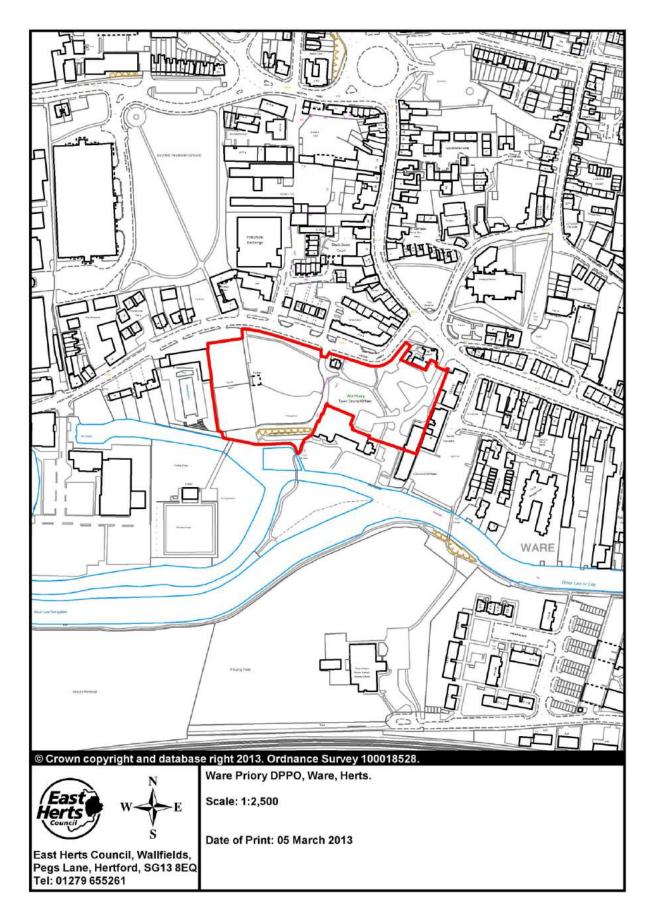

Any person who, without reasonable excuse, fails to surrender any alcohol in their possession when asked to do so by an authorised officer commits an offence.

The designated area is the land contained within the proposed area and as shown in the associated plans detailed in Schedule 2.

The test will be the view of a person of reasonable fairness.

The designated area is the land contained within the proposed area and as shown in the associated plans detailed in Schedule 2.